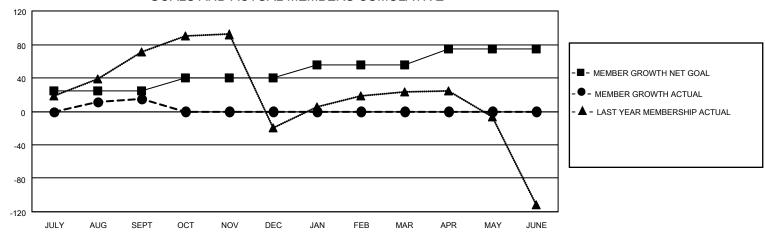

## GOALS AND ACTUAL MEMBERS CUMULATIVE

| DROPPED CLUBS: 0          |    | 23 CLUBS OF 103 ADDED 1 OR MORE<br>NEW MEMBERS | GENDER DISTRIBUTION  MALE 2,826 (81.51%) |              |       |
|---------------------------|----|------------------------------------------------|------------------------------------------|--------------|-------|
| DROPPED MEMBERS           |    |                                                | FEMALE                                   | 641 (18.49%) |       |
| DECEASED                  | 8  | CLICK HERE FOR CUMULATIVE                      | TOTAL FAMILY UNIT MEMBERS                |              | 1,002 |
| CLUB CANCELLED 0 OTHER 50 |    | MEMBERSHIP DATA                                | FAMILY MEMBERS PAYING HALF               |              | 529   |
|                           |    |                                                |                                          |              | 020   |
| TOTAL                     | 58 |                                                |                                          |              |       |

## MONTHLY MEMBERSHIP PROGRESS REPORT

LOCATION INDIA District 317 B Results as of: 9/30/2020

| Clubs         |               |             |               | Members               |                        |                         |                                                    |  |
|---------------|---------------|-------------|---------------|-----------------------|------------------------|-------------------------|----------------------------------------------------|--|
|               | RESULTS FOR   | R 2020-2021 |               | RESULTS FOR 2020-2021 |                        |                         |                                                    |  |
| QUARTER       | NEW CLUB GOAL | NEW CLUBS   | DROPPED CLUBS | QUARTER MEMI          | BER GROWTH NET<br>GOAL | MEMBER GROWTH<br>ACTUAL | DROPPED<br>MEMBERS ACTUAL<br>(including transfers) |  |
| JULY/AUG/SEPT | 0             | 0           | 0             | JULY/AUG/SEPT         | 25                     | 81                      | 58                                                 |  |
| OCT/NOV/DEC   | 1             | 0           | 0             | OCT/NOV/DEC           | 15                     | 0                       | 0                                                  |  |
| JAN/FEB/MAR   | 1             | 0           | 0             | JAN/FEB/MAR           | 15                     | 0                       | 0                                                  |  |
| APR/MAY/JUNE  | 0             | 0           | 0             | APR/MAY/JUNE          | 20                     | 0                       | 0                                                  |  |