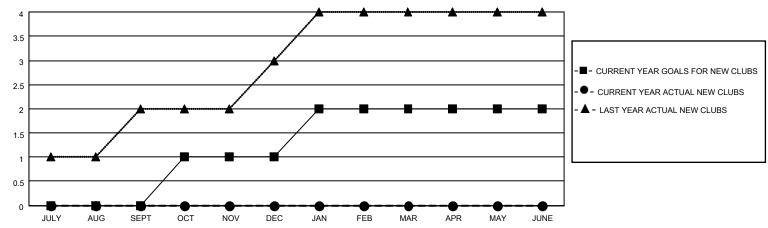

## GOALS AND ACTUAL NEW CLUBS CUMULATIVE

## MONTHLY MEMBERSHIP PROGRESS REPORT

LOCATION INDIA District 317 B Results as of: 9/30/2020

| Clubs         |               |             |               | Members               |                        |                         |                                                    |  |
|---------------|---------------|-------------|---------------|-----------------------|------------------------|-------------------------|----------------------------------------------------|--|
|               | RESULTS FOR   | R 2020-2021 |               | RESULTS FOR 2020-2021 |                        |                         |                                                    |  |
| QUARTER       | NEW CLUB GOAL | NEW CLUBS   | DROPPED CLUBS | QUARTER MEMI          | BER GROWTH NET<br>GOAL | MEMBER GROWTH<br>ACTUAL | DROPPED<br>MEMBERS ACTUAL<br>(including transfers) |  |
| JULY/AUG/SEPT | 0             | 0           | 0             | JULY/AUG/SEPT         | 25                     | 81                      | 58                                                 |  |
| OCT/NOV/DEC   | 1             | 0           | 0             | OCT/NOV/DEC           | 15                     | 0                       | 0                                                  |  |
| JAN/FEB/MAR   | 1             | 0           | 0             | JAN/FEB/MAR           | 15                     | 0                       | 0                                                  |  |
| APR/MAY/JUNE  | 0             | 0           | 0             | APR/MAY/JUNE          | 20                     | 0                       | 0                                                  |  |